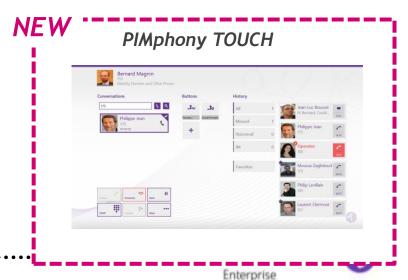

### **PIMphony**

# FOR WINDOWS 8.1. MODERN UI USERS SMART USER EXPERIENCE WITH PIMPHONY TOUCH

**NEW PIMphony Touch,** an innovative communication software client

Win118

Hi.. How are you?

# SMART USER EXPERIENCE BENEFITTING OF WIN8 MODERN UI WITH PIMPHONY TOUCH

- To be associated with any device except SIP phones
  - Premium DeskPhone & 40x8/40x9 ranges,
  - DECT 500/8242/8232/GAP in IBS infrastructure
  - analogue phones
- Designed for tactile & HD screens on multiplatform application:
  - Windows tablet and PC
  - Win 8.1 PC, Surface Pro, Surface Pro 2 Tablet
  - Windows 8.1 (32bits and 64bits)
- One commercial package
  - Software licence controlled, same reference as for PIMphony Pro
  - Global limit: Up to 200\* users (\*200 on PowerCPU EE / 150 on PowerCPU)
- Full featured Try & Buy: 60 days