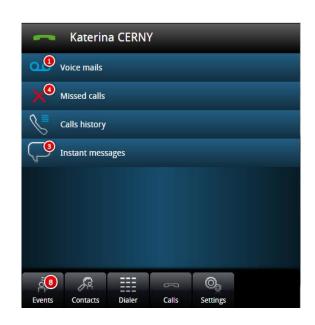

### **PIMphony**

# FOR WINDOWS 8.1. MODERN UI USERS SMART USER EXPERIENCE WITH PIMPHONY TOUCH

**NEW PIMphony Touch,** an innovative communication software client

Win118

Hi.. How are you?