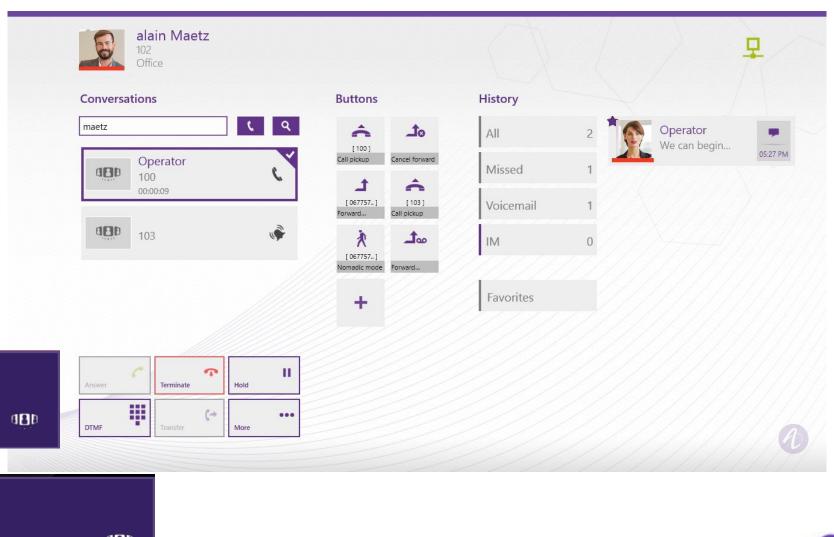

### **PIMphony**

## STRENGHTEN RANGE CONSISTENCY - 1

|                                        | PIMphony              | PIMphony Touch | My IC Web for<br>Office | My IC Social<br>Networks        |
|----------------------------------------|-----------------------|----------------|-------------------------|---------------------------------|
| Routing Rules, Mobility Management     | x                     | х              | x                       | x                               |
| In conversation services, Transfer     | x                     | х              | X                       | x                               |
| 3-party Conference                     | x                     | x              | x                       | x                               |
| Forward options: forward, redirect     | X                     | x              | X                       | X                               |
| Unified Call Log                       | X                     | x              | x                       | Call Log                        |
| In conversation services, Transfer     | X                     | x              | X                       | X                               |
| Favoris                                |                       | X              |                         | x                               |
| Telephony presence                     | X<br>(Team/Attendant) | х              |                         | x                               |
| Unified Instant Messaging              |                       | х              | X                       | with social networks<br>clients |
| Unified Directory Access, Dial-by-name | x                     | Х              | x                       | X                               |

### COLLABORATIVE APPLICATIONS POSITIONNING

| PIMPHONY                                                                    | PIMPHONY<br>TOUCH                                               | MY IC WEB<br>FOR OFFICE                        | MY IC SOCIAL<br>NETWORKS                         |
|-----------------------------------------------------------------------------|-----------------------------------------------------------------|------------------------------------------------|--------------------------------------------------|
| PC/Laptop centric<br>users with heavy<br>telephony needs,<br>PC integration | PC centric users,<br>personal<br>productivity tool              | Standard users<br>with low/mid<br>range phones | Outlook users,<br>interest in Social<br>networks |
| Windows Application                                                         | Win8.1 Modern UI<br>via Windows Store<br>Runs on tablet as well | Web client                                     | Outlook plug-in                                  |
| Telephony with PIM                                                          | Telephony                                                       | Telephony                                      | Telephony with social media                      |
| With associated<br>phone &<br>IP media edition                              | with associated phone                                           | with associated phone                          | with associated phone                            |