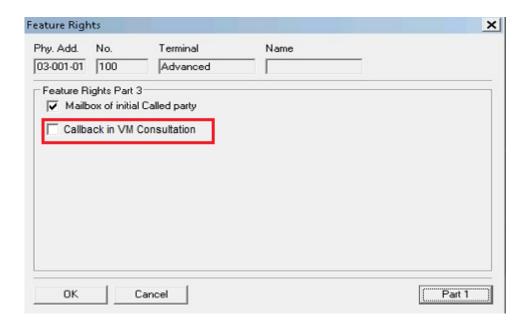

### CLOSE DOORS OF POSSIBLE HACKERS ATTACKS

Applicable to all markets

- Free dialling option is disabled by default in Automated Attendant menu
- Following feature rights are disabled
  - Remote Substitution
  - Inhibit flag
  - Inhibit time ranges
- Call back option in VM consultation mode is now controlled per user by a feature right via OMC
  - Feature disabled by default
  - Global for all users noteworthy address "CallCorres" must be set (01) to enable the feature right