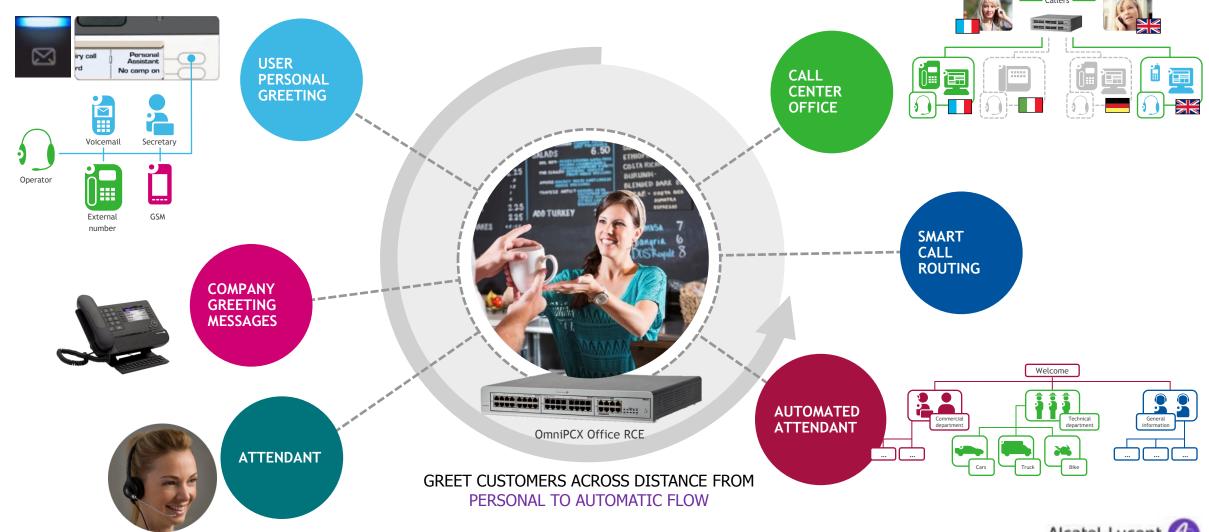

- Simple user action on the DECT handset: feature code or menu option
  - Only applicable in basic call situations: 'From' → Connected or in ringing state & 'To' → Idle state



### OPTIMIZED SECURITY WITH DEFAULT SETTING CHANGES



### CLOSE DOORS OF POSSIBLE HACKERS ATTACKS

Applicable to all markets

- Free dialling option is disabled by default in Automated Attendant menu
- Following feature rights are disabled
  - Remote Substitution
  - Inhibit flag
  - Inhibit time ranges
- Call back option in VM consultation mode is now controlled per user by a feature right via OMC
  - Feature disabled by default
  - Global for all users noteworthy address "CallCorres" must be set (01) to enable the feature right



# A VARIETY OF PROFESSIONAL WELCOME FROM VOICEMAIL TO INTELLIGENT CALL ROUTING



### KEEP AHEAD OF ALL COMMUNICATIONS & DATA NEEDS