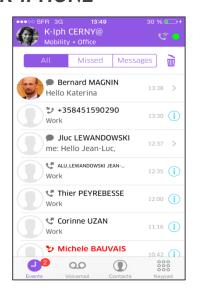

# ENSURE CONVERSATION CONTINUITY FOR USERS ON THE MOVE

OPENTOUCH CONVERSATION PUTS MOBILITY AT THE HEART OF COMMUNICATIONS

FOR 34 USERS THAT ARE CONSTANTLY ON THE MOVE

## OPENTOUCH CONVERSATION FOR ANDROID

WiFi mode for iPhone/Android

## OPENTOUCH CONVERSATION FOR WINDOWS PHONE

Enterprise