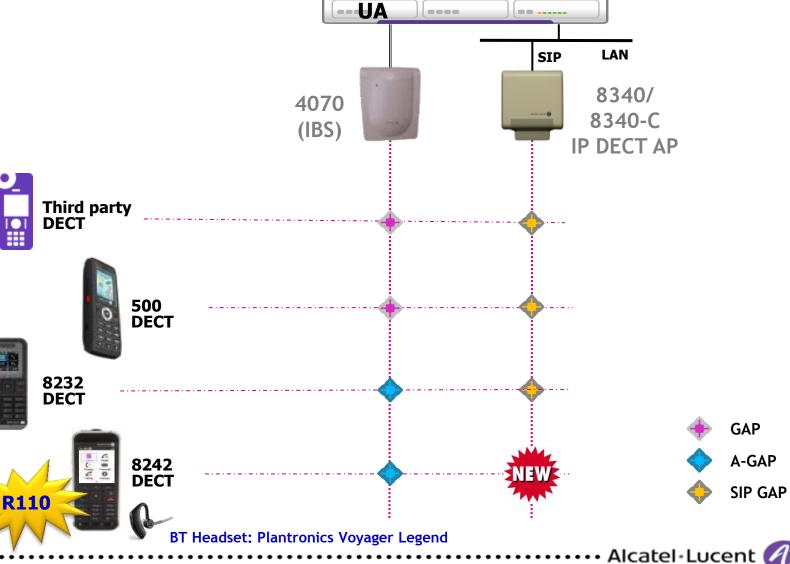

# 8242 DECT HANDSET DECT INFRASTRUCTURE COMPATIBILITY

### **8242 DECT HANDSET**

- **NEW** support of IP configurations
- **NEW** Bluetooth Support available

Enterprise