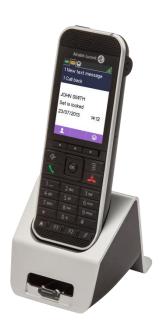

# 8242 DECT HANDSET DECT INFRASTRUCTURE COMPATIBILITY

### **8242 DECT HANDSET**

- **NEW** support of IP configurations
- **NEW** Bluetooth Support available

Enterprise