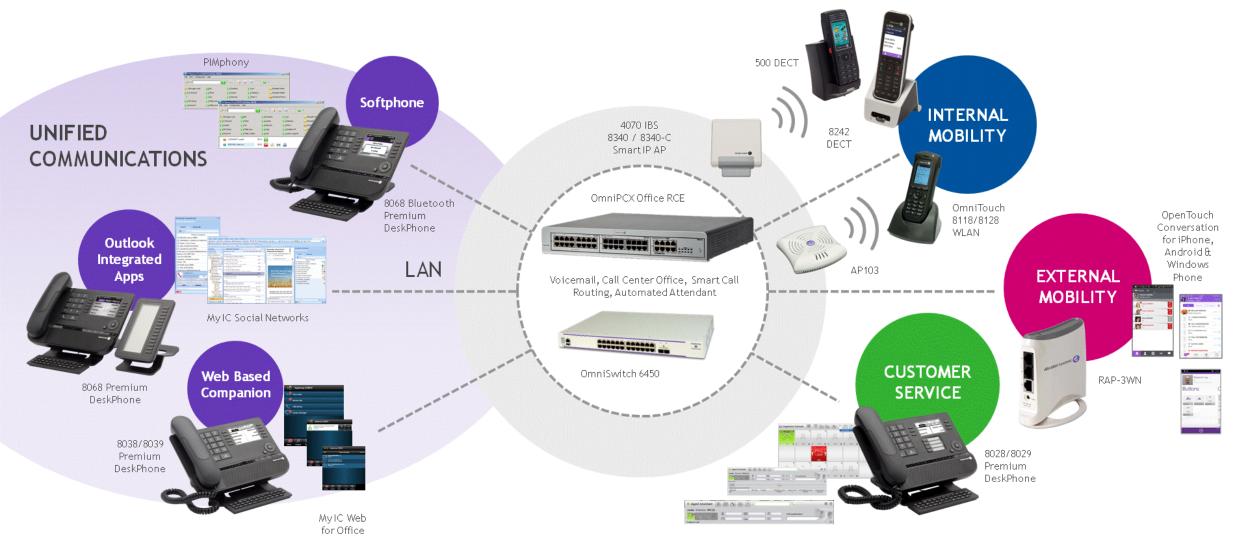

ode or menu option
  - Only applicable in basic call situations: 'From' → Connected or in ringing state & 'To' → Idle state



### OPTIMIZED SECURITY WITH DEFAULT SETTING CHANGES



### CLOSE DOORS OF POSSIBLE HACKERS ATTACKS

Applicable to all markets

- Free dialling option is disabled by default in Automated Attendant menu
- Following feature rights are disabled
  - Remote Substitution
  - Inhibit flag
  - Inhibit time ranges
- Call back option in VM consultation mode is now controlled per user by a feature right via OMC
  - Feature disabled by default
  - Global for all users noteworthy address "CallCorres" must be set (01) to enable the feature right



# A VARIETY OF PROFESSIONAL WELCOME FROM VOICEMAIL TO INTELLIGENT CALL ROUTING



### KEEP AHEAD OF ALL COMMUNICATIONS & DATA NEEDS