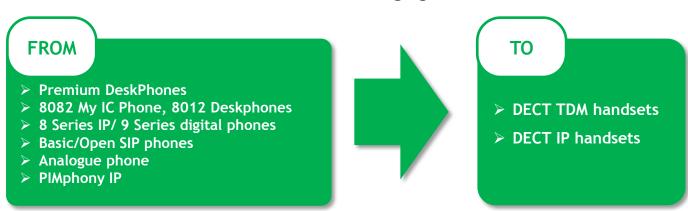

# CONVENIENT COMMUNICATIONS WITH GET CALL FEATURE

#### **GET CALL FEATURE** with no SW license

- Enjoy comfort and freedom with seamless communications
- From mobile (DECT & OTCV) to desk phones since OXO RCE R9.1 (H1/2013)

- NEW from desk phones to DECT handsets
  - In basic call, with 'Multiset' configuration
  - Seamless call switch for the distant party (No hold)
  - Simple user action on the DECT handset: feature code or menu option
  - Only applicable in basic call situations: 'From' → Connected or in ringing state & 'To' → Idle state