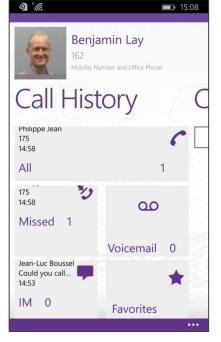

### **PIMphony**

# FOR WINDOWS 8.1. MODERN UI USERS SMART USER EXPERIENCE WITH PIMPHONY TOUCH

**NEW PIMphony Touch,** an innovative communication software client

Win118

Hi.. How are you?

# SMART USER EXPERIENCE BENEFITTING OF WIN8 MODERN UI WITH PIMPHONY TOUCH

- To be associated with any device except SIP phones
  - Premium DeskPhone & 40x8/40x9 ranges,
  - DECT 500/8242/8232/GAP in IBS infrastructure
  - analogue phones
- Designed for tactile & HD screens on multiplatform application:
  - Windows tablet and PC
  - Win 8.1 PC, Surface Pro, Surface Pro 2 Tablet
  - Windows 8.1 (32bits and 64bits)
- One commercial package
  - Software licence controlled, same reference as for PIMphony Pro
  - Global limit: Up to 200\* users (\*200 on PowerCPU EE / 150 on PowerCPU)
- Full featured Try & Buy: 60 days